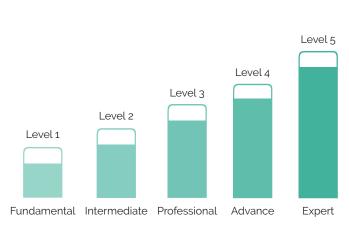

### SCKEA is structured into 5 levels and 7 areas of assessment

and focuses on end-to-end supply chain operations

Management

2

7 AREAS
Assessment

7

Supply Chain
Resilience

Manufacturing
and Production

Logistics and
Transportation

Warehousing and Distribution

Supply Chain Strategy

Inventory

**5 SCKEA Levels** 